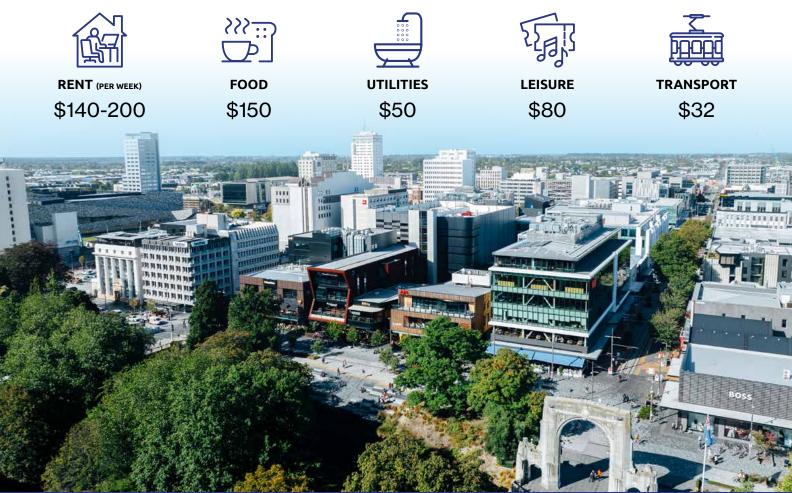

: 26°C – Winter<sup>2</sup>: 17°C

#### **Top 5 attractions**

- 1. Canterbury Museum
- 2. Christchurch Heritage Festival
- 3. Christchurch Botanic Gardens
- 4. Christchurch Armageddon Expo
- 5. Christchurch Arts Centre

#### Key events

Flare Ōtautahi Street Art Festival Shabby Chic Market Day Culture Galore



## **CCEL CAMPUS FACTS**



# CAPACITY 570







# **AVERAGE CLASS SIZE** 14



### **PUBLIC TRANSPORT** 20 minutes bus ride to city

| 0.<br>// |       |
|----------|-------|
| (A       | $\gg$ |

#### **ACTIVITIES PROGRAMME**

With a variety of activities such as, conversation clubs, sport, cooking club, games, weekend trips, e.g. Tekapo, Akaroa.

+64 3 343 37 90

facebook.com/ccelnz

instagram.com/ccelnewzealand

youtube.com/ccelnewzealand

(0)

Ø

#### WEEKLY LIVING EXPENSES



# **SPEAK TO OUR CCEL REPRESENTATIVE AND ENROL TODAY!**

CCEL – Christchurch University of Canterbury Campus Solway Ave (corner with Parkstone Ave) Ilam, Christchurch 8444 New Zealand

#### Find out more visit www.ccel.co.nz

Photographs in this publication are provided by ChristchurchNZ.com/. CCEL is part of the Navitas Group. CCEL250513-0852\_0625\_FAW