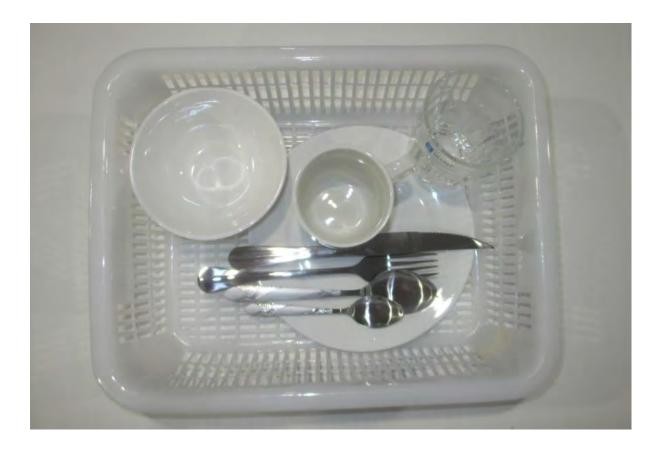

What included in the rate:

- Weekly cleaning service for unit's kitchen, bathroom and living area (if any).
- Hot Water and Cold Water
- Utensil package including 1 x water glass; 1 x mug; 1 x bowl; 1 x plate; 1 x knife; 1 x fork; 1 x tablespoon; 1 x teaspoon (All packed into a plastic basket)
- Bedding package including 1 pillow, 1 pillow case, 1 duvet inner, 1 duvet cover, 1 clean sheet.
- Utensil package and bedding Package need to be returned in good condition upon departure. Otherwise \$100 will be deducted from deposit.

## **Empire address: 21 Whitaker Place, Auckland**

Language school Utensils

1 x teaspoon

1 x water glass

1 x mug

1 x bowl

1 x plate

1 x knife

# 1 x tablespoon

All packed into a plastic basket

21 Whitaker Place, Auckland, NZ Ph: + 64 9 950 9000 Fax: + 64 9 950 9001 Website: <u>www.empire.net.nz</u> Email: <u>info@empire.net.nz</u>