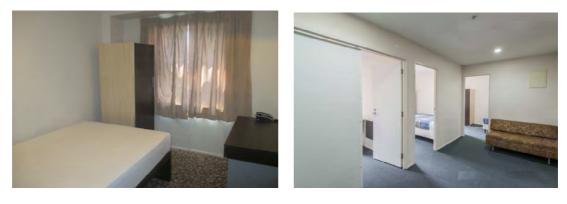

#### Lockable Private room in a Three-Bedroom Apartment

Empire three bedroom apartments features three lockable bedrooms, each with a double bed. The apartment has a living/dining area, 2 bathrooms and kitchenette with microwave and fridge.

- Features:
- Double bed in each room
- Lounge/dining area
- 2 bathrooms
- Kitchenette, Microwave, Fridge
- Instant telephone connected and High Speed Wifi Internet access