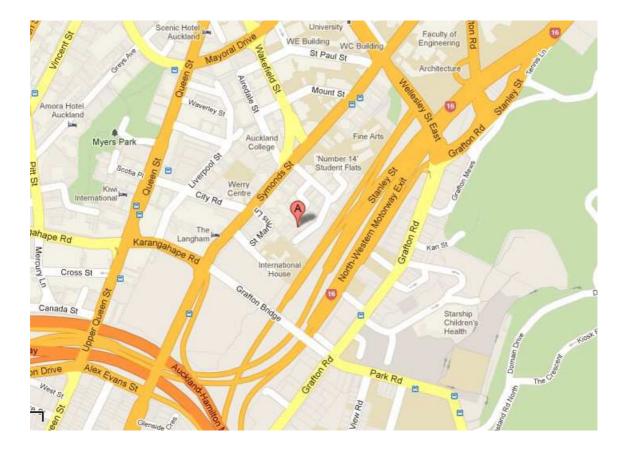

## **Empire address: 21 Whitaker Place, Auckland**

Language school Utensils

1 x teaspoon

1 x water glass

1 x mug

1 x bowl

1 x plate

1 x knife