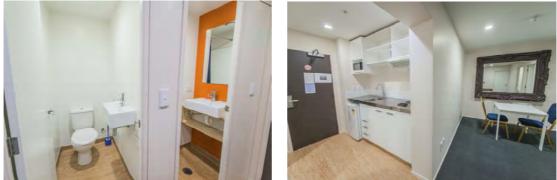

#### **Studio Apartment**

Empire Studio Apartment features a double bed with bathroom and kitchenette, microwave, and fridge.

- Features:
- Double Bed
- For 1 to 2 persons
- Ensuite bathroom
- Kitchenette, Microwave, Fridge
- Instant telephone connected, and High Speed WiFi Internet access